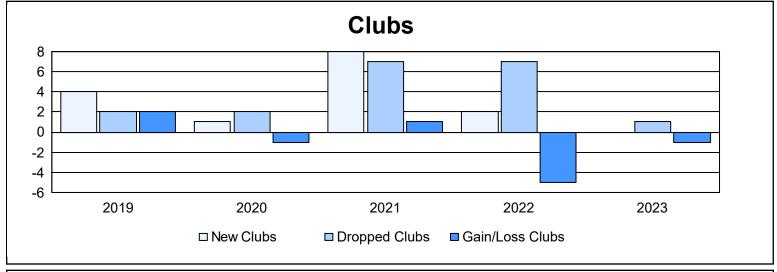

District B 7

As of June 2023 Cumulative

| Year      | New<br>Clubs | Dropped<br>Clubs | Gain/<br>Loss<br>Clubs | New<br>Members | Charter<br>Members | Reinstate<br>Members | Transfer<br>Members | Total<br>Member<br>Added | Total<br>Members<br>Dropped | Gain/<br>Loss<br>Members |
|-----------|--------------|------------------|------------------------|----------------|--------------------|----------------------|---------------------|--------------------------|-----------------------------|--------------------------|
| 2018-2019 | 4            | 2                | 2                      | 106            | 109                | 11                   | 11                  | 237                      | 533                         | -296                     |
| 2019-2020 | 1            | 2                | -1                     | 171            | 49                 | 15                   | 19                  | 254                      | 268                         | -14                      |
| 2020-2021 | 8            | 7                | 1                      | 208            | 169                | 18                   | 10                  | 405                      | 369                         | 36                       |
| 2021-2022 | 2            | 7                | -5                     | 197            | 50                 | 8                    | 8                   | 263                      | 295                         | -32                      |
| 2022-2023 | 0            | 1                | -1                     | 122            | 14                 | 10                   | 4                   | 150                      | 197                         | -47                      |
| Average   | 3            | 4                | -1                     | 161            | 78                 | 12                   | 10                  | 262                      | 332                         | -71                      |